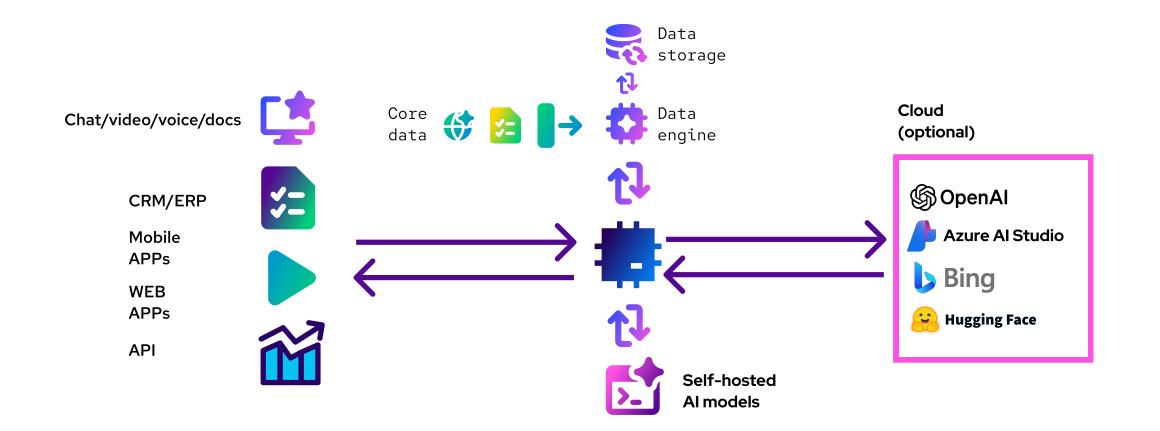

## Artificial Intelligence

Development:
Robust training methodologies ensuring accuracy and reliability.
Utilization of diverse datasets for well-rounded model training.

Safety:
Fully isolated or hybrid AI systems to ensure corporate data protection.

Integration:
Seamless integration of AI models into existing business systems.
Support for various platforms and technologies.

MLOps:
Continuous monitoring, management,
and updating of Al models.
Ensuring models evolve with your
business and market changes.